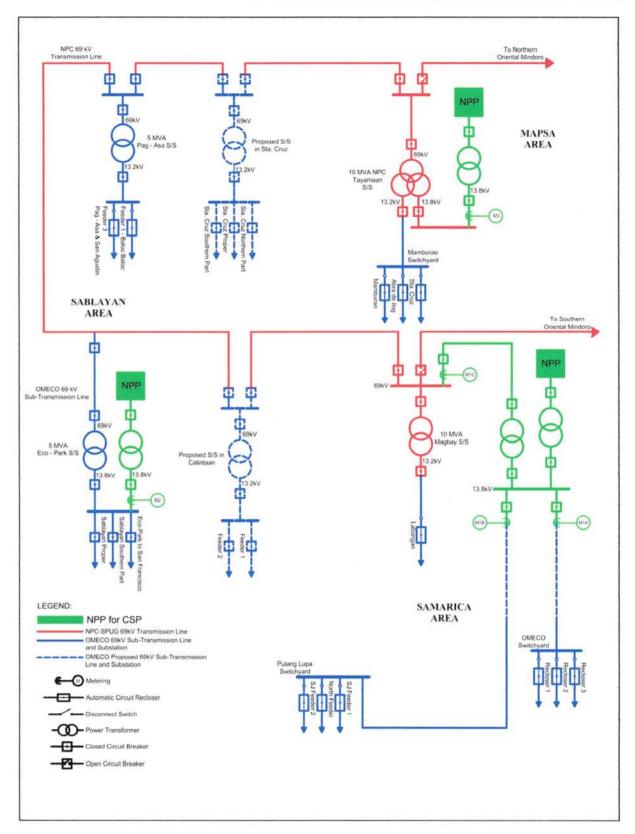

# ITB 1 Scope of Bids

1.1 The Occidental Mindoro Electric Cooperative, Inc. (OMECO), through its Third-Party Bids and Awards Committee (TPBAC), is conducting a Competitive Selection Process (CSP) for its New Power Provider/s (NPP/s) with a Dependable Capacity that will meet Single Outage Contingency reliability criteria as indicated in **Table 1** for the years 2021 – 2024. The generating unit to meet Single Outage Contingency shall be installed in SAMARICA area only which shall also serve as contingency reserve for Sablayan and MAPSA area.

Table 1: Net Dependable Capacity Under Single Outage Contingency (MW)

| Lot | Avena    | Year |      |      |      |
|-----|----------|------|------|------|------|
| LOI | Areas    | 2021 | 2022 | 2023 | 2024 |
| ı   | SAMARICA | 18   | 19   | 21   | 22   |
| 11  | SABLAYAN | 5    | 5    | 5    | 5    |
| Ш   | MAPSA    | 7    | 7    | 8    | 8    |