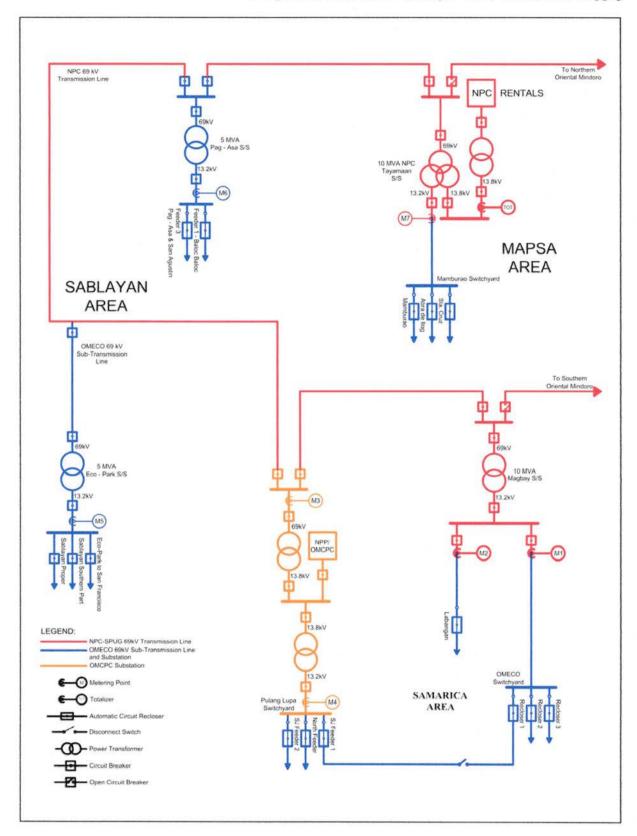

#### ITB 11 Due Diligence

- 11.1 The Bidders shall be given the following pertinent technical and financial information of OMECO:
  - (a) Directory of OMECO;
  - (b) Demand and Energy Forecast of OMECO (2022-2039);
  - (c) 8760 Load Curve of OMECO (2018);
  - (d) Utility Statistics and Operational (Technical and Financial) Performance;
  - (e) Audited Financial Statements (2014-2018);
  - (f) Payment Performance Certifications from Power Suppliers, PSALM, NEA, and other Financial Institutions;
  - (g) Pre-Grid Impact Study (GIS); and
  - (h) OMECO Single Line Diagram (SLD)
- 11.2 The Bidders may conduct due diligence until September 2, 2020.
- 11.3 If the Bidder desires to conduct on-site due diligence on OMECO, they may coordinate with the TPBAC, who shall coordinate the schedule. The Bidder must request the TPBAC in writing with the specific agenda and proposed schedule of visit. The TPBAC has the right to reject request for visits if the data needed have already been provided to Bidders and/or the agenda is deemed not relevant to this Transaction.
- 11.4 Any cost associated with the conduct of due diligence shall be for the sole account of the Bidders.
- 11.5 All OMECO Information for Due Diligence provided to the Bidders are confidential. Bidders are prohibited from distributing these information to persons or entities other than the Bidder or its official representatives.
- 11.6 The Bidder, by the act of submitting its Bid, shall be deemed to have done due diligence on the subject of this Transaction.